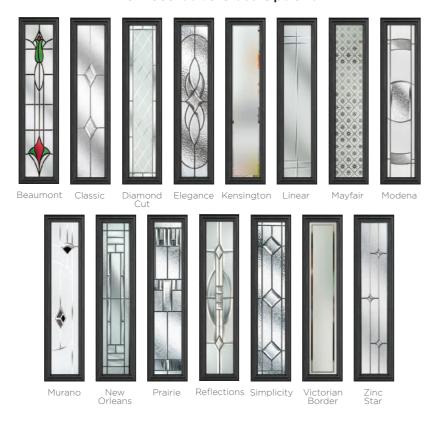

# **10 Decorative Glass Options**

Crystal Flowers

Victorian Border

Zinc Star

Simplicity

Build your own door at compdoor.co.uk

MIDDLETON 4 WINSLOW 1 COMP DOOR COMP DOOR

Colour - Black Glass - Dorchester

## 12 Decorative Glass Options

Colour - Duck Egg Blue

Build your own door at compdoor.co.uk

WINSLOW 3 BUXTON COMP DOOR COMP DOOR

Colour - Blue Glass - Victorian Border

Bring in more light by adding additional glazing panels to your door. Choose from eight striking designs.