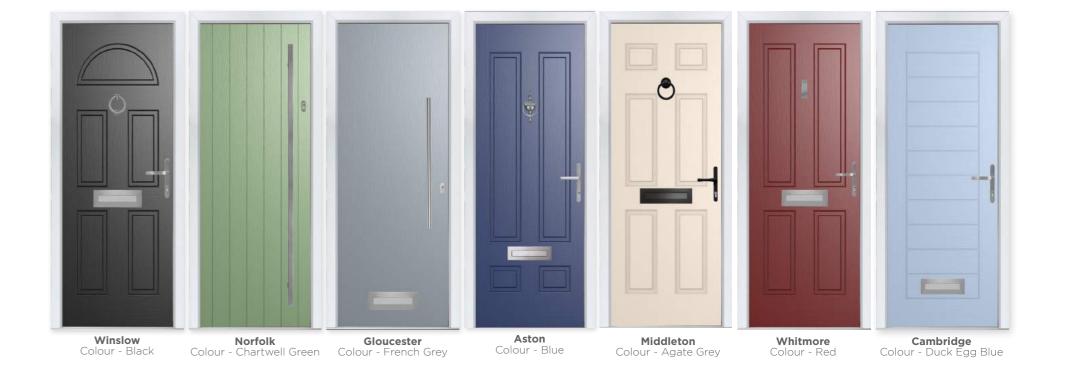

WHITMORE

# **ELMHURST**

Colour - Black Glass - Mayfair

It's the most popular door style in the UK for a reason because it works with just about every house type.

**Grafton** Colour - French Grey Glass - Zinc Star

Cream Foiled White

# 8 Decorative Glass Options

Simplicity

Numbers additional designs available

Reflections

Zinc Star

This confident and simple door makes a stylish addition to any home. Available solid or glazed with eleven glass options, the Aston is a door you can count on.

# 10 Decorative Glass Options

**Aston**Colour - Anthracite Grey
Glass - Kensington

12 Build your own door at compdoor.co.uk

**WALCOT** COMP DOOR COMP DOOR

Colour - Green Glass - Simplicity

The Walcot door offers a large and bright glazing panel, similar to the Hatton but giving space to include accessories such as a letterbox.

## **3 Decorative Glass Options**

The Middleton door complements authentic Edwardian and Georgian architecture with the option to include glazing in the top panels.