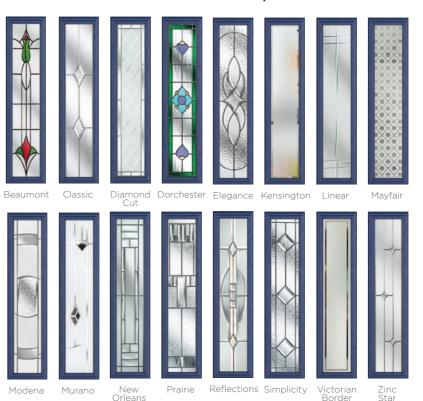

# **20 Decorative Glass Options**

Similar to the Whitmore but with an elegant twist, the Elmhurst offers a softer look with curved arch glazing.

# **5 Decorative Glass Options**

Colour - Agate Grey Glass - Prairie

Build your own door at compdoor.co.uk

HIGHBURY MIDDLETON 2 COMP DOOR COMP DOOR

The Highbury is a truly traditional design with an edge, incorporating clean, crisp glazing angles for a classic style.

## **3 Decorative Glass Options**

The Middleton door complements authentic Edwardian and Georgian architecture with the option to include glazing in the top panels.

# **10 Decorative Glass Options**

Crystal Flowers

Victorian Border

Zinc Star

Simplicity

Build your own door at compdoor.co.uk

MIDDLETON 4 WINSLOW 1 COMP DOOR COMP DOOR

Colour - Black Glass - Dorchester

## 12 Decorative Glass Options

Colour - Duck Egg Blue

Build your own door at compdoor.co.uk

WINSLOW 3 BUXTON COMP DOOR COMP DOOR

Colour - Blue Glass - Victorian Border

Bring in more light by adding additional glazing panels to your door. Choose from eight striking designs.

# 8 Decorative Glass Options

The Buxton's versatile design means the overall appearance can be totally transformed with whichever glazing you choose.

# 11 Decorative Glass Options

**Buxton** Colour - Red Glass - Diamond Cut

10 Build your own door at compdoor.co.uk

Learn more about these styles at compdoor.co.uk 11

additional designs available

GRAFTON **ASTON** COMP DOOR COMP DOOR