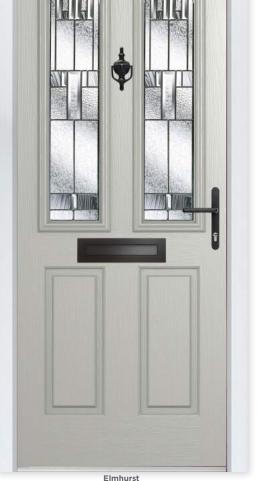

# **ELMHURST**

Colour - Black Glass - Mayfair

It's the most popular door style in the UK for a reason because it works with just about every house type.

# **20 Decorative Glass Options**

Similar to the Whitmore but with an elegant twist, the Elmhurst offers a softer look with curved arch glazing.