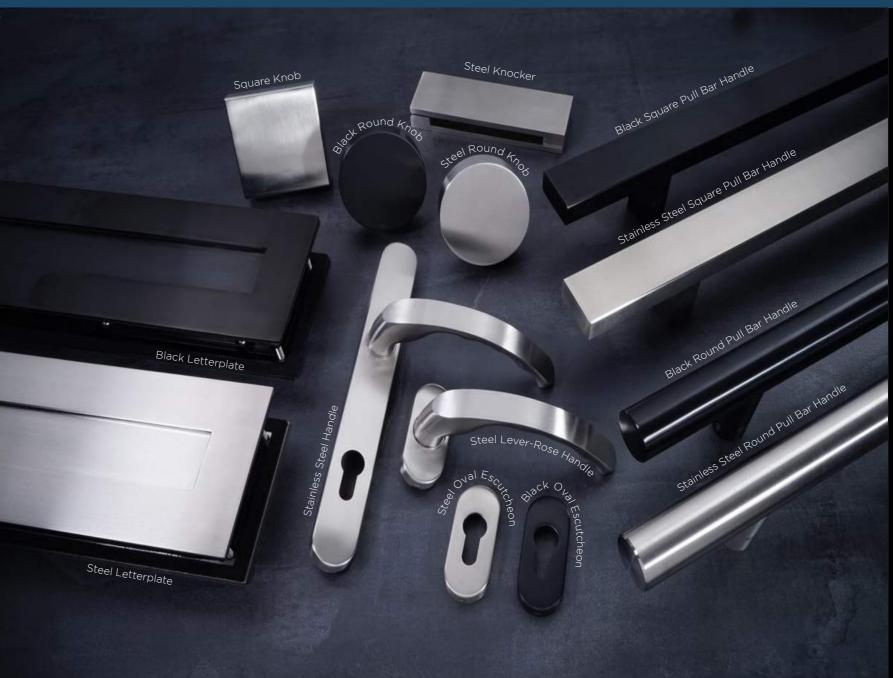

# **BLU** 316 Marine Grade

Our Coastal range of handle, knocker and letterplate

upgrades have been designed for enhanced performance and durability and are arguably the best quality on the market. The BLU range of suited hardware is made from 316 marine grade stainless steel, compared to the industry-standard of 304, giving it the best long-term resistance to corrosion in coastal

locations, supported by a 'best

in class' lifetime guarantee.