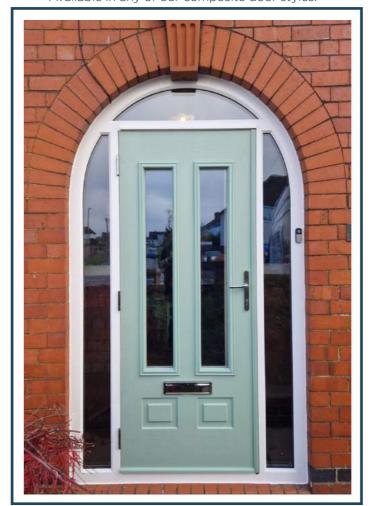

# Arched Frames

Complete the beauty of an arched frame with a composite door insert for a classic focal point to the front of your home.

Our arched frames are perfect for original brickwork arches.

Available in any of our composite door styles.

# Side Frames

Glazed side panels or matched side panels make great impacts to your homes entrance. Matched side panels are available in over 15 door styles, and matched to your specification.

Glazed side panels are available in a large variety of glass styles.