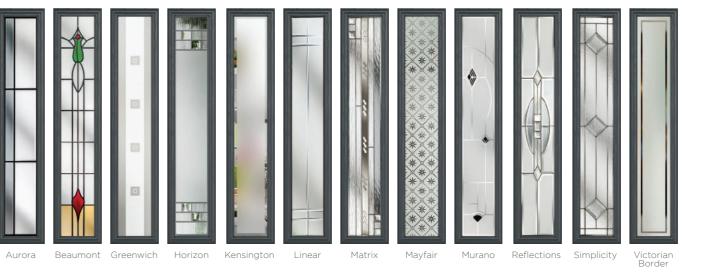

# Complementary Backing Glass

With seven different patterns to choose from, there is always a style to suit.

Autumn

Stippolyte

Over 16 stunning colours available, in any combination inside and out, there is an option for everyone.