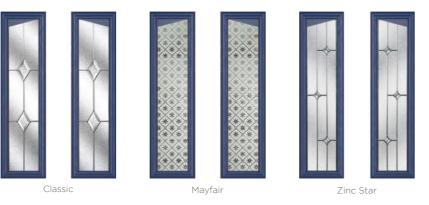

# **5 Decorative Glass Options**

Colour - Agate Grey Glass - Prairie

Build your own door at compdoor.co.uk

HIGHBURY MIDDLETON 2 COMP DOOR COMP DOOR

The Highbury is a truly traditional design with an edge, incorporating clean, crisp glazing angles for a classic style.