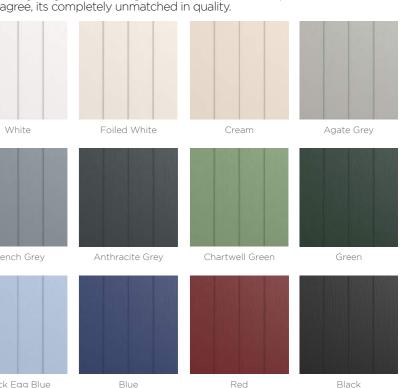

# Frame Colours

Schwarzbraun

Outer Frame **Options** 

Irish Oak

Oak

Rosewood

# **InvisiEdge Colours**

Our technically advanced InvisiEdge system gives a seamless colour edge to the door faces maintaining perfect aesthetics whilst ensuring up to 100% moisture resistance.

White InvisiEdge comes as standard. We utilise brown or caramel to compliment Rosewood, Oak and Irish Oak. Grey InvisiEdge compliments Anthracite Grey, Schwarzbraun and Black doors.