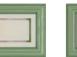

## **3 Decorative Glass Options**

The Middleton door complements authentic Edwardian and Georgian architecture with the option to include glazing in the top panels.

Following in the Middleton theme, this door gives the option of letting in more light with the inclusion of 4 glazing panels.