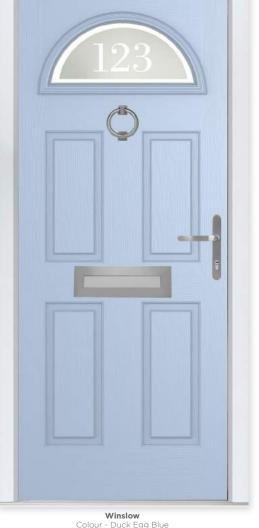

## 12 Decorative Glass Options

Colour - Duck Egg Blue

Build your own door at compdoor.co.uk

WINSLOW 3 BUXTON COMP DOOR COMP DOOR

Colour - Blue Glass - Victorian Border

Bring in more light by adding additional glazing panels to your door. Choose from eight striking designs.