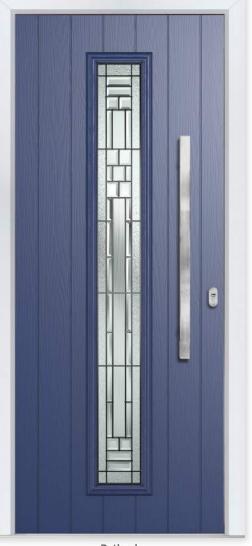

# **4 Decorative Glass Options**

It doesn't get any more contemporary than the modern design of our Rutland door taking advantage of full-length glazing.

## **10 Decorative Glass Options**

Colour - Anthracite Grey Glass - Aurora

Numbers Reflections

**Rutland** Colour - Blue Glass - New Orleans

These doors are available with or without grooves

28 Build your own door at compdoor.co.uk