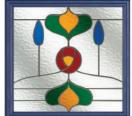

## **3 Decorative Glass Options**

The Middleton door complements authentic Edwardian and Georgian architecture with the option to include glazing in the top panels.

Following in the Middleton theme, this door gives the option of letting in more light with the inclusion of 4 glazing panels.