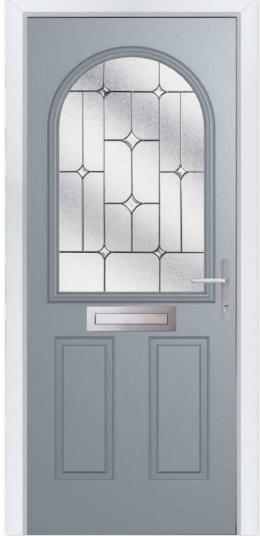

# **ELMHURST**

Colour - Black Glass - Mayfair

It's the most popular door style in the UK for a reason because it works with just about every house type.

# **20 Decorative Glass Options**

Similar to the Whitmore but with an elegant twist, the Elmhurst offers a softer look with curved arch glazing.