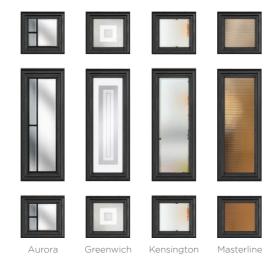

# Complementary Backing Glass

With seven different patterns to choose from, there is always a style to suit.

Autumn

Stippolyte

Over 16 stunning colours available, in any combination inside and out, there is an option for everyone.