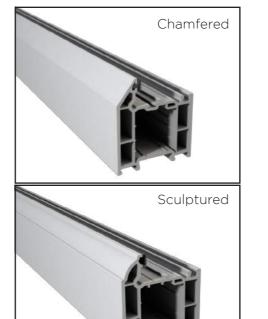

## Thresholds

Our three threshold choices include standard uPVC or two aluminium options.