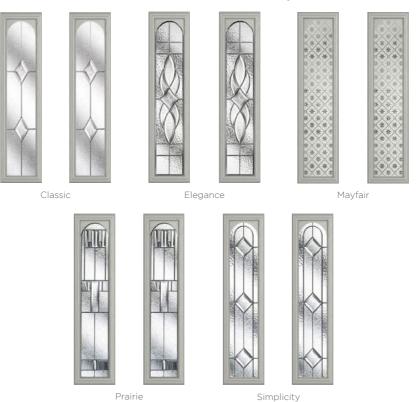

# **ELMHURST**

Colour - Black Glass - Mayfair

It's the most popular door style in the UK for a reason because it works with just about every house type.

# **20 Decorative Glass Options**

Similar to the Whitmore but with an elegant twist, the Elmhurst offers a softer look with curved arch glazing.