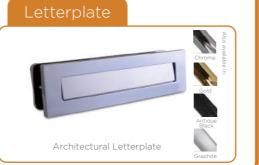

# Comprehensive Door Furniture Range

CompDoor's standard range of high-quality handles, escutcheons and letterplates are taken from Fab & Fix's Balmoral and Architectural ranges, perfectly crafted to be functional, safe and look great.

The Heritage range has also been traditionally styled. The Balmoral range has a classic look, while the Architectural range is modern and contemporary by design. All handles have been designed to be ergonomic and sturdy and fully suited for the perfect finishing touch to your door.