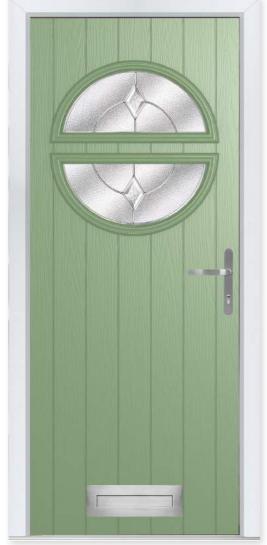

# 7 Decorative Glass Options

The Winslow features an eye-catching half-moon panel that can either be solid or glazed for the desired effect.

## 12 Decorative Glass Options

Colour - Duck Egg Blue

Build your own door at compdoor.co.uk

WINSLOW 3 BUXTON COMP DOOR COMP DOOR

Colour - Blue Glass - Victorian Border

Bring in more light by adding additional glazing panels to your door. Choose from eight striking designs.