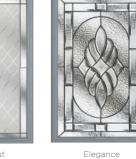

# **20 Decorative Glass Options**

Similar to the Whitmore but with an elegant twist, the Elmhurst offers a softer look with curved arch glazing.

# **5 Decorative Glass Options**

Colour - Agate Grey Glass - Prairie

Build your own door at compdoor.co.uk

HIGHBURY MIDDLETON 2 COMP DOOR COMP DOOR

The Highbury is a truly traditional design with an edge, incorporating clean, crisp glazing angles for a classic style.