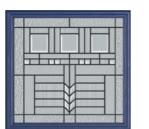

WHITMORE

# **ELMHURST**

Colour - Black Glass - Mayfair

It's the most popular door style in the UK for a reason because it works with just about every house type.