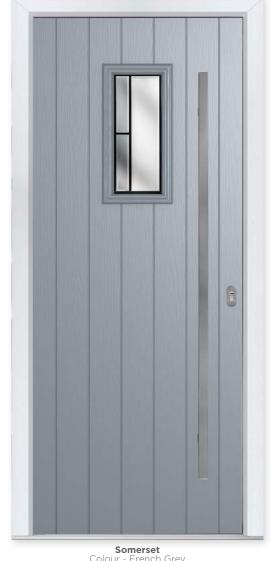

# 6 Decorative Glass Options

The rectangular glazing is the perfect companion to the sleek linear grooves of the Somerset door.

# **8 Decorative Glass Options**

Greenwich

Simplicity

Zinc Star

**Somerset** Colour - French Grey Glass - Aurora This door is available with or without grooves

20 Build your own door at compdoor.co.uk

Learn more about these styles at compdoor.co.uk 21