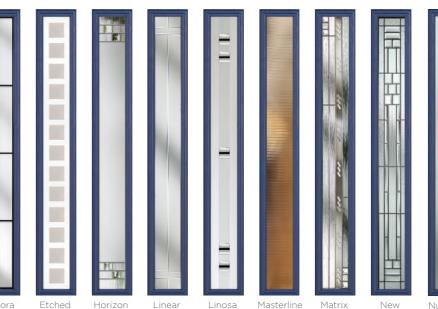

# **4 Decorative Glass Options**

It doesn't get any more contemporary than the modern design of our Rutland door taking advantage of full-length glazing.

## **10 Decorative Glass Options**

Colour - Anthracite Grey Glass - Aurora

Numbers Reflections

**Rutland** Colour - Blue Glass - New Orleans

These doors are available with or without grooves

28 Build your own door at compdoor.co.uk