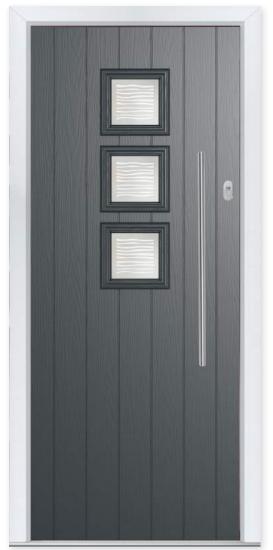

## **3 Decorative Glass Options**

The Middleton door complements authentic Edwardian and Georgian architecture with the option to include glazing in the top panels.

Following in the Middleton theme, this door gives the option of letting in more light with the inclusion of 4 glazing panels.