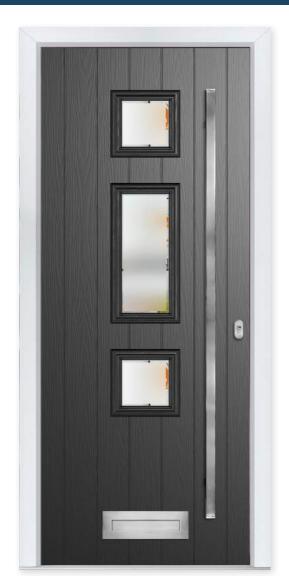

Numbers additional designs available

Reflections

MONTROSE SUSSEX COMP DOOR COMP DOOR

**Montrose** Colour - Anthracite Grey Glass - Sticks This door is available with or without grooves

With its leading-edge design, our Montrose door uses glazing to bring a touch of sophistication to your home.