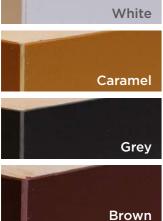

# **InvisiEdge Colours**

Our technically advanced InvisiEdge system gives a seamless colour edge to the door faces maintaining perfect aesthetics whilst ensuring up to 100% moisture resistance.

White InvisiEdge comes as standard. We utilise brown or caramel to compliment Rosewood, Oak and Irish Oak. Grey InvisiEdge compliments Anthracite Grey, Schwarzbraun and Black doors.