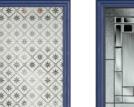

# Complementary Backing Glass

With seven different patterns to choose from, there is always a style to suit.

Autumn

Stippolyte

Over 16 stunning colours available, in any combination inside and out, there is an option for everyone.

Our striking range has a woodgrain effect unique to Comp Door - we think you'll agree, its completely unmatched in quality.

Golden Oak

Duck Egg Blue

Irish Oak

Rosewood Schwarzbraun

40

COMP