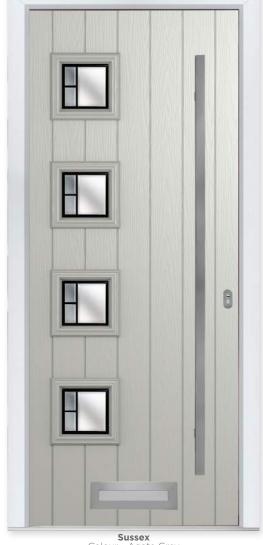

# **5 Decorative Glass Options**

The head-turning visual impact of the Sussex leaves an impression that is built to last.

# **6 Decorative Glass Options**

**Sussex** Colour - Agate Grey Glass - Aurora

This door is available with or without grooves

26 Build your own door at compdoor.co.uk

**York** Colour - Black Glass - Kensington This door is available with or without grooves