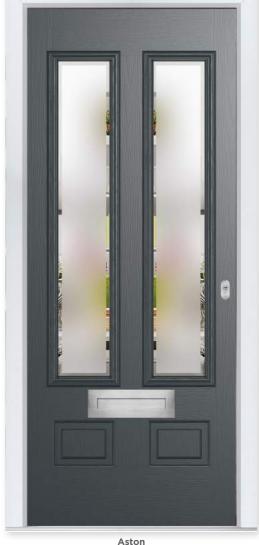

# 8 Decorative Glass Options

Simplicity

Numbers additional designs available

Reflections

Zinc Star

This confident and simple door makes a stylish addition to any home. Available solid or glazed with eleven glass options, the Aston is a door you can count on.

# 10 Decorative Glass Options

**Aston**Colour - Anthracite Grey
Glass - Kensington

12 Build your own door at compdoor.co.uk

**WALCOT** COMP DOOR COMP DOOR

Colour - Green Glass - Simplicity

The Walcot door offers a large and bright glazing panel, similar to the Hatton but giving space to include accessories such as a letterbox.