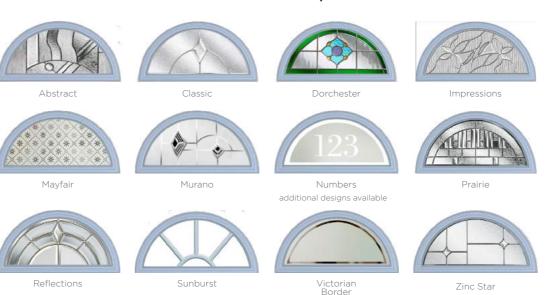

# Complementary Backing Glass

With seven different patterns to choose from, there is always a style to suit.

Autumn

Stippolyte

Over 16 stunning colours available, in any combination inside and out, there is an option for everyone.