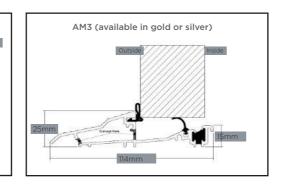

## Thresholds

Our three threshold choices include standard uPVC or two aluminium options.