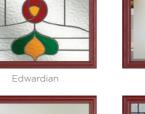

## **3 Decorative Glass Options**

The Middleton door complements authentic Edwardian and Georgian architecture with the option to include glazing in the top panels.

Following in the Middleton theme, this door gives the option of letting in more light with the inclusion of 4 glazing panels.