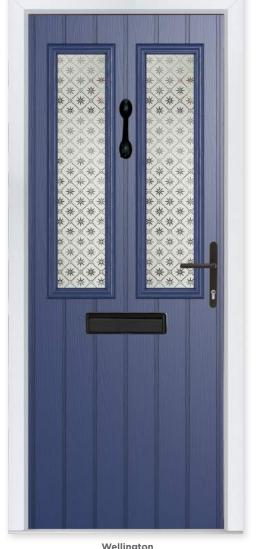

# 15 Decorative Glass Options

The Wellington utilises two glazing panels for double visual impact. Combined with a large range of decorative glass options, the Wellington can be adapted to suit almost every style.

## **15 Decorative Glass Options**

**Wellington** Colour - Blue Glass - Mayfair This door is available with or without grooves

32 Build your own door at compdoor.co.uk

**BEDFORD** SOLID DESIGNS COMP DOOR COMP DOOR