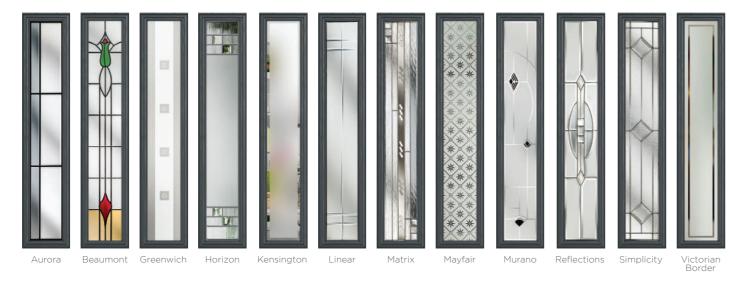

# **10 Decorative Glass Options**

Crystal Flowers

Victorian Border

Zinc Star

Simplicity

Build your own door at compdoor.co.uk

MIDDLETON 4 WINSLOW 1 COMP DOOR COMP DOOR

Colour - Black Glass - Dorchester

# BACKING GLASS & DOOR COLOURS

# Complementary Backing Glass

With seven different patterns to choose from, there is always a style to suit.

Autumn

Stippolyte

Over 16 stunning colours available, in any combination inside and out, there is an option for everyone.