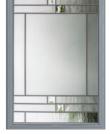

# 6 Decorative Glass Options

The rectangular glazing is the perfect companion to the sleek linear grooves of the Somerset door.

# **8 Decorative Glass Options**

Greenwich

Simplicity

Zinc Star

**Somerset** Colour - French Grey Glass - Aurora This door is available with or without grooves

20 Build your own door at compdoor.co.uk

Learn more about these styles at compdoor.co.uk 21