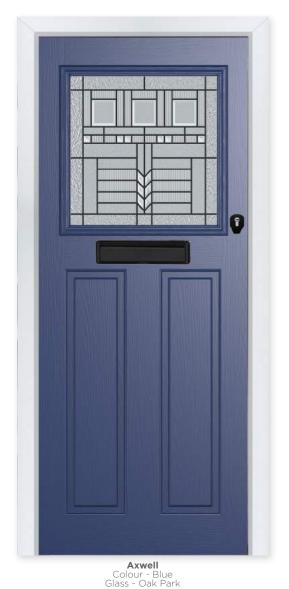

# 10 Decorative Glass Options

HARLINGTON

Build your own door at compdoor.co.uk

The strikingly square glass of the Axwell makes a bold statement for your home.