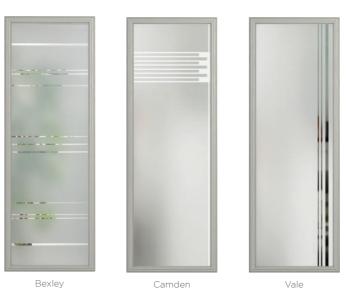

# 10 Decorative Glass Options

**Aston**Colour - Anthracite Grey
Glass - Kensington

12 Build your own door at compdoor.co.uk

**WALCOT** COMP DOOR COMP DOOR

Colour - Green Glass - Simplicity

The Walcot door offers a large and bright glazing panel, similar to the Hatton but giving space to include accessories such as a letterbox.