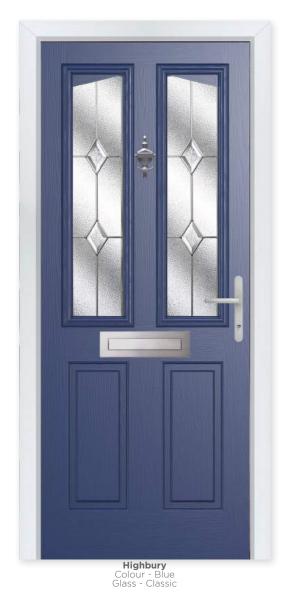

# **5 Decorative Glass Options**

Colour - Agate Grey Glass - Prairie

Build your own door at compdoor.co.uk

HIGHBURY MIDDLETON 2 COMP DOOR COMP DOOR

The Highbury is a truly traditional design with an edge, incorporating clean, crisp glazing angles for a classic style.