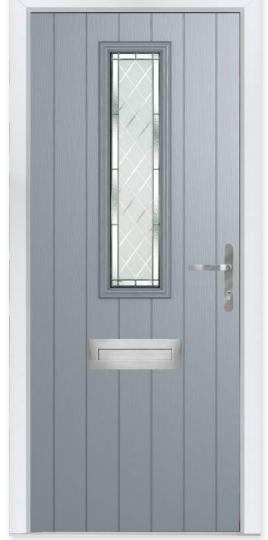

# 12 Decorative Glass Options

**Abercorn**Colour - Anthracite Grey
Glass - Matrix
This door is available with or without grooves

22 Build your own door at compdoor.co.uk

**Fife** Colour - Red Glass - Kensington