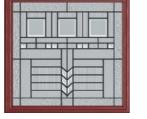

# **ELMHURST**

Colour - Black Glass - Mayfair

It's the most popular door style in the UK for a reason because it works with just about every house type.