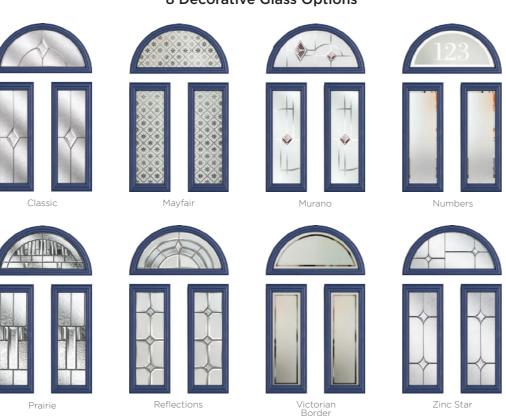

# **5 Decorative Glass Options**

Colour - Agate Grey Glass - Prairie

Build your own door at compdoor.co.uk

HIGHBURY MIDDLETON 2 COMP DOOR COMP DOOR

The Highbury is a truly traditional design with an edge, incorporating clean, crisp glazing angles for a classic style.

## **3 Decorative Glass Options**

The Middleton door complements authentic Edwardian and Georgian architecture with the option to include glazing in the top panels.

# **10 Decorative Glass Options**

Crystal Flowers

Victorian Border

Zinc Star

Simplicity

Build your own door at compdoor.co.uk

MIDDLETON 4 WINSLOW 1 COMP DOOR COMP DOOR

Colour - Black Glass - Dorchester

Following in the Middleton theme, this door gives the option of letting in more light with the inclusion of 4 glazing panels.

# 7 Decorative Glass Options

The Winslow features an eye-catching half-moon panel that can either be solid or glazed for the desired effect.

## 12 Decorative Glass Options

Colour - Duck Egg Blue

Build your own door at compdoor.co.uk

WINSLOW 3 BUXTON COMP DOOR COMP DOOR

Colour - Blue Glass - Victorian Border

Bring in more light by adding additional glazing panels to your door. Choose from eight striking designs.

# 8 Decorative Glass Options

The Buxton's versatile design means the overall appearance can be totally transformed with whichever glazing you choose.

# 11 Decorative Glass Options

**Buxton** Colour - Red Glass - Diamond Cut

10 Build your own door at compdoor.co.uk

Learn more about these styles at compdoor.co.uk 11

additional designs available

GRAFTON **ASTON** COMP DOOR COMP DOOR