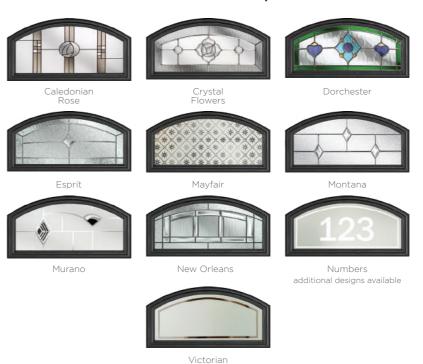

# **10 Decorative Glass Options**

Crystal Flowers

Victorian Border

Zinc Star

Simplicity

Build your own door at compdoor.co.uk

MIDDLETON 4 WINSLOW 1 COMP DOOR COMP DOOR

Colour - Black Glass - Dorchester

# 8 Decorative Glass Options

Simplicity

Numbers additional designs available

Reflections

Zinc Star

This confident and simple door makes a stylish addition to any home. Available solid or glazed with eleven glass options, the Aston is a door you can count on.

# **8 Decorative Glass Options**

Mayfair

additional designs available

Perfect for dark or smaller hallways, the Hatton offers maximum opportunity to let in the light with its full panel glazing.

# 8 Decorative Glass Options

\*\*\*\*\*\*\*\*\* \* \* \* \* \* \* \* \* \* \* \*\*\*\*\*\*\*\* 

Mayfair

New Orleans

Numbers

additional designs available

Oak Park

This highly-desirable contemporary door style works well with either the standard or traditional range of handles.

Numbers additional designs available

Reflections

MONTROSE SUSSEX COMP DOOR COMP DOOR

**Montrose** Colour - Anthracite Grey Glass - Sticks This door is available with or without grooves

With its leading-edge design, our Montrose door uses glazing to bring a touch of sophistication to your home.

## **10 Decorative Glass Options**

Colour - Anthracite Grey Glass - Aurora

Numbers Reflections

**Rutland** Colour - Blue Glass - New Orleans

These doors are available with or without grooves

28 Build your own door at compdoor.co.uk

# 10 Decorative Glass Options

Reflections

Victorian Border

The six decorative glass options available on the Hamilton door gives a variety of style effects from retro and heritage to a more modern look.