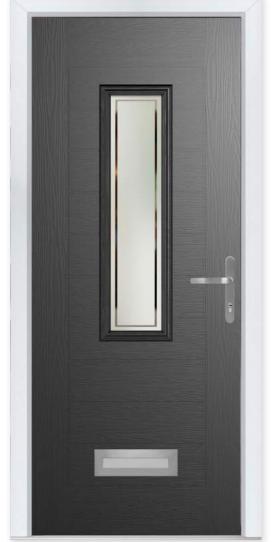

# 6 Decorative Glass Options

The rectangular glazing is the perfect companion to the sleek linear grooves of the Somerset door.

# **8 Decorative Glass Options**

Greenwich

Simplicity

Zinc Star

**Somerset** Colour - French Grey Glass - Aurora This door is available with or without grooves

20 Build your own door at compdoor.co.uk

Learn more about these styles at compdoor.co.uk 21