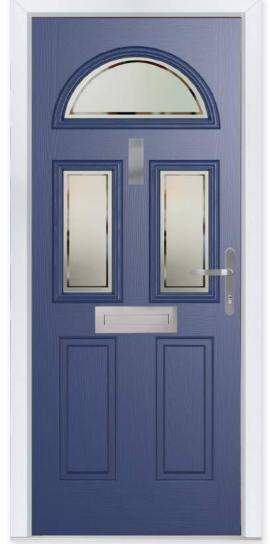

The Middleton door complements authentic Edwardian and Georgian architecture with the option to include glazing in the top panels.

# **10 Decorative Glass Options**







Crystal Flowers





































Victorian Border

Zinc Star

Simplicity



Build your own door at compdoor.co.uk

MIDDLETON 4 WINSLOW 1 COMP DOOR COMP DOOR



Colour - Black Glass - Dorchester

Following in the Middleton theme, this door gives the option of letting in more light with the inclusion of 4 glazing panels.

# 7 Decorative Glass Options





The Winslow features an eye-catching half-moon panel that can either be solid or glazed for the desired effect.

## 12 Decorative Glass Options





Colour - Duck Egg Blue

Build your own door at compdoor.co.uk

WINSLOW 3 BUXTON COMP DOOR COMP DOOR



Colour - Blue Glass - Victorian Border

Bring in more light by adding additional glazing panels to your door. Choose from eight striking designs.

# 8 Decorative Glass Options



The Buxton's versatile design means the overall appearance can be totally transformed with whichever glazing you choose.

# 11 Decorative Glass Options

















**Buxton** Colour - Red Glass - Diamond Cut

10 Build your own door at compdoor.co.uk

Learn more about these styles at compdoor.co.uk 11

additional designs available

GRAFTON **ASTON** COMP DOOR COMP DOOR



**Grafton** Colour - French Grey Glass - Zinc Star

Cream Foiled White

# Artistically Arched

Enhance the curve of this glazed panel with your choice of eight compelling glazing options.

# 8 Decorative Glass Options









Simplicity