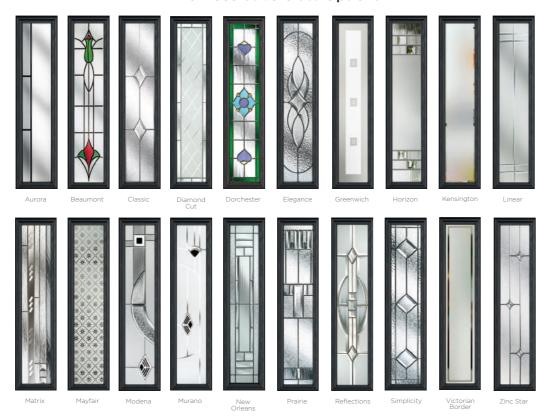

# Complementary Backing Glass

With seven different patterns to choose from, there is always a style to suit.

Autumn

Stippolyte

Over 16 stunning colours available, in any combination inside and out, there is an option for everyone.