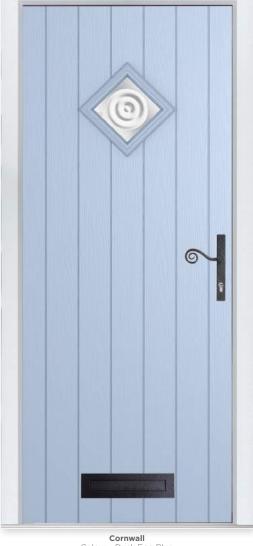

# **6 Decorative Glass Options**

Masterline

A quirky take on the cottage style of door, the diamond shaped glazing of the Cornwall creates a nautical look and can be personalised with one of six tasteful glass designs.

# **6 Decorative Glass Options**

**Cornwall** Colour - Duck Egg Blue Glass - Bullseye

This door is available with or without grooves

RICHMOND **SOMERSET** COMP DOOR COMP DOOR

**Richmond** Colour - Chartwell Green Glass - New Orleans This door is available with or without grooves