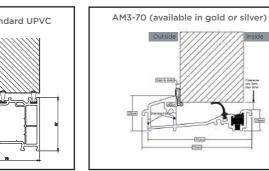

## Thresholds

Our three threshold choices include standard uPVC or two aluminium options.