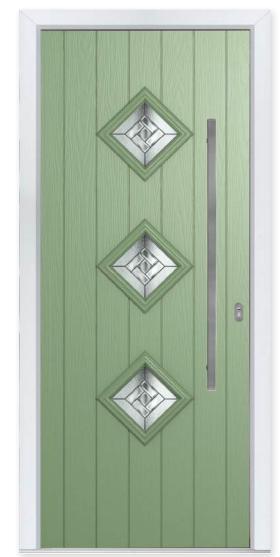

## **3 Decorative Glass Options**

The Middleton door complements authentic Edwardian and Georgian architecture with the option to include glazing in the top panels.

Following in the Middleton theme, this door gives the option of letting in more light with the inclusion of 4 glazing panels.