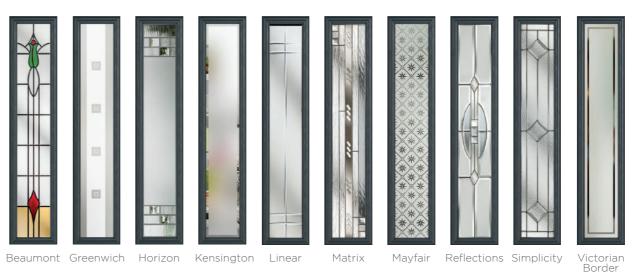

# **10 Decorative Glass Options**

Crystal Flowers

Victorian Border

Zinc Star

Simplicity

Build your own door at compdoor.co.uk

MIDDLETON 4 WINSLOW 1 COMP DOOR COMP DOOR

Colour - Black Glass - Dorchester