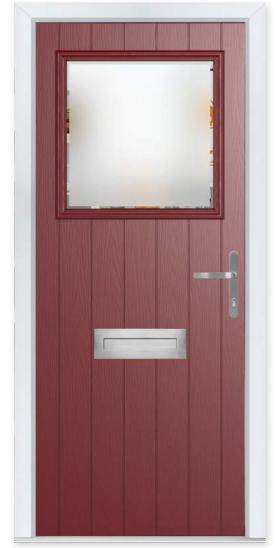

# **5 Decorative Glass Options**

Colour - Agate Grey Glass - Prairie

Build your own door at compdoor.co.uk

HIGHBURY MIDDLETON 2 COMP DOOR COMP DOOR

The Highbury is a truly traditional design with an edge, incorporating clean, crisp glazing angles for a classic style.