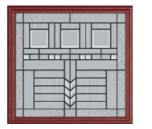

# **5 Decorative Glass Options**

Colour - Agate Grey Glass - Prairie

Build your own door at compdoor.co.uk

HIGHBURY MIDDLETON 2 COMP DOOR COMP DOOR

The Highbury is a truly traditional design with an edge, incorporating clean, crisp glazing angles for a classic style.