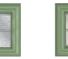

# **5 Decorative Glass Options**

Colour - Agate Grey Glass - Prairie

Build your own door at compdoor.co.uk

HIGHBURY MIDDLETON 2 COMP DOOR COMP DOOR

The Highbury is a truly traditional design with an edge, incorporating clean, crisp glazing angles for a classic style.

## **3 Decorative Glass Options**

The Middleton door complements authentic Edwardian and Georgian architecture with the option to include glazing in the top panels.