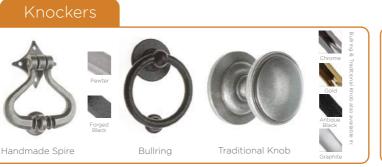

# Comprehensive Door Furniture Range

CompDoor's standard range of high-quality handles, escutcheons and letterplates are taken from Fab & Fix's Balmoral and Architectural ranges, perfectly crafted to be functional, safe and look great.

The Heritage range has also been traditionally styled. The Balmoral range has a classic look, while the Architectural range is modern and contemporary by design. All handles have been designed to be ergonomic and sturdy and fully suited for the perfect finishing touch to your door.