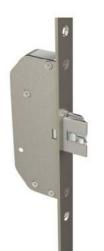

# **Lock Positioning**

# **Auto-Fire** Lock

The aesthetics of a traditional rim latch positioning. incorporates the latest high security auto-fire technology.

Standard

**Auto-Fire** 

multi-point

featuring

locking

a four self-

to provide

additional

security.

An automatic

Lock

£2000