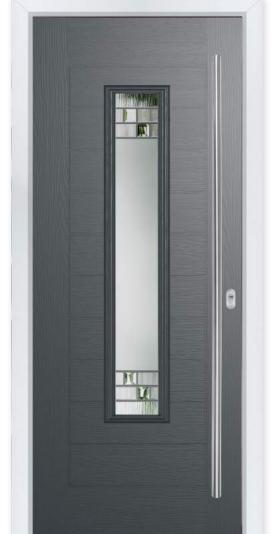

# **ELMHURST**

Colour - Black Glass - Mayfair

It's the most popular door style in the UK for a reason because it works with just about every house type.

# **20 Decorative Glass Options**

Similar to the Whitmore but with an elegant twist, the Elmhurst offers a softer look with curved arch glazing.