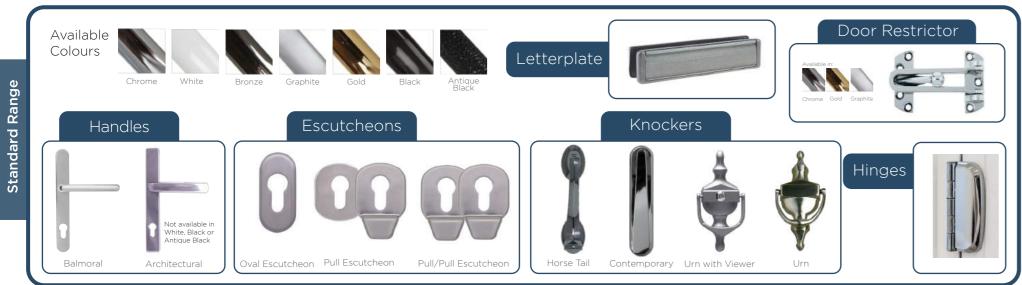

# Comprehensive Door Furniture Range

CompDoor's standard range of high-quality handles, escutcheons and letterplates are taken from Fab & Fix's Balmoral and Architectural ranges, perfectly crafted to be functional, safe and look great.

The Heritage range has also been traditionally styled. The Balmoral range has a classic look, while the Architectural range is modern and contemporary by design. All handles have been designed to be ergonomic and sturdy and fully suited for the perfect finishing touch to your door.