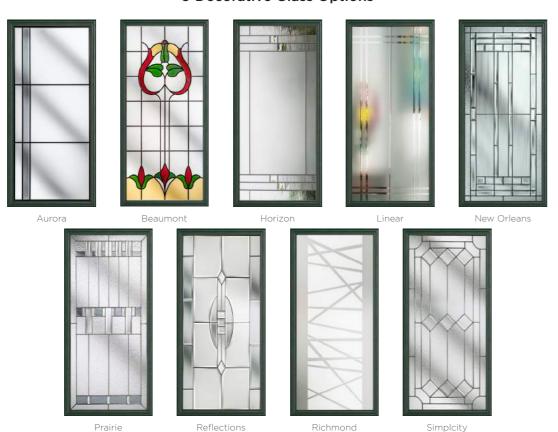

# **3 Decorative Glass Options**

This door is available with or without grooves

16 Build your own door at compdoor.co.uk

BRAMPTON CORNWALL COMP DOOR COMP DOOR

**Brampton**Colour - Anthracite Grey
Glass - Aurora