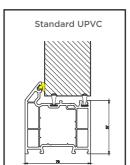

## Thresholds

Our three threshold choices include standard uPVC or two aluminium options.