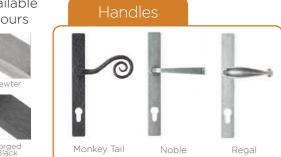

# Comprehensive Door Furniture Range

CompDoor's standard range of high-quality handles, escutcheons and letterplates are taken from Fab & Fix's Balmoral and Architectural ranges, perfectly crafted to be functional, safe and look great.

The Heritage range has also been traditionally styled. The Balmoral range has a classic look, while the Architectural range is modern and contemporary by design. All handles have been designed to be ergonomic and sturdy and fully suited for the perfect finishing touch to your door.