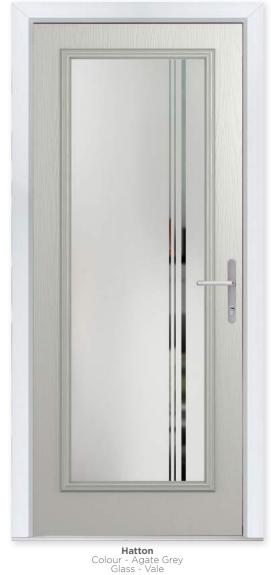

# 10 Decorative Glass Options

**Aston**Colour - Anthracite Grey
Glass - Kensington

12 Build your own door at compdoor.co.uk

**WALCOT** COMP DOOR COMP DOOR

Colour - Green Glass - Simplicity

The Walcot door offers a large and bright glazing panel, similar to the Hatton but giving space to include accessories such as a letterbox.