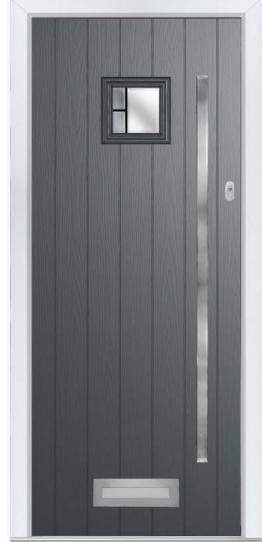

o the Hatton but giving space to include accessories such as a letterbox.

# 9 Decorative Glass Options



With its glazing aperture set high above long elegant solid panel detailing, the Harlington adds an aspect of grandeur to your home.

# 10 Decorative Glass Options





HARLINGTON

Build your own door at compdoor.co.uk





The strikingly square glass of the Axwell makes a bold statement for your home.

# **8 Decorative Glass Options**



Mayfair



















additional designs available



Perfect for dark or smaller hallways, the Hatton offers maximum opportunity to let in the light with its full panel glazing.

# **3 Decorative Glass Options**





This door is available with or without grooves

16 Build your own door at compdoor.co.uk

BRAMPTON CORNWALL COMP DOOR COMP DOOR



**Brampton**Colour - Anthracite Grey
Glass - Aurora

This door is available with or without grooves



The classic cottage style of the Brampton door is available in a traditional solid option as the Norfolk door or add square glazing to achieve the visual effect you desire.

# **6 Decorative Glass Options**





Masterline









A quirky take on the cottage style of door, the diamond shaped glazing of the Cornwall creates a nautical look and can be personalised with one of six tasteful glass designs.

# **6 Decorative Glass Options**





**Cornwall** Colour - Duck Egg Blue Glass - Bullseye

This door is available with or without grooves















RICHMOND **SOMERSET** COMP DOOR COMP DOOR



**Richmond** Colour - Chartwell Green Glass - New Orleans This door is available with or