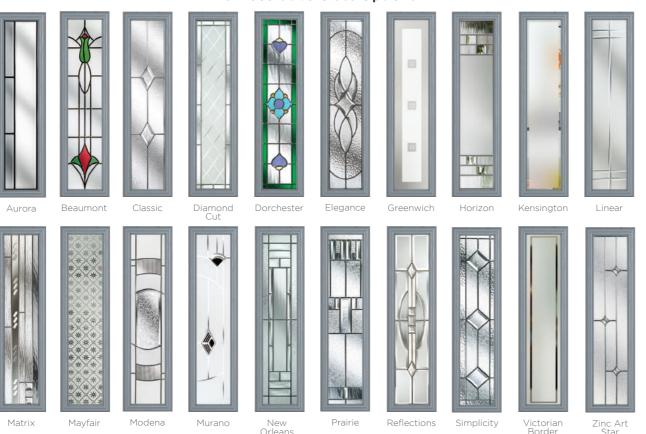

# Complementary Backing Glass

With seven different patterns to choose from, there is always a style to suit.

Autumn

Stippolyte

Over 16 stunning colours available, in any combination inside and out, there is an option for everyone.