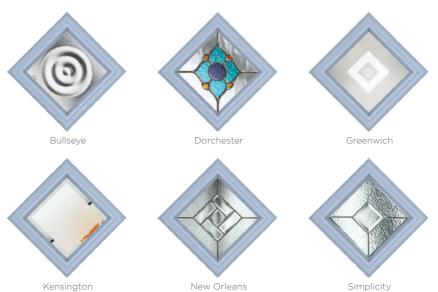

# **6 Decorative Glass Options**

Masterline

A quirky take on the cottage style of door, the diamond shaped glazing of the Cornwall creates a nautical look and can be personalised with one of six tasteful glass designs.

# **6 Decorative Glass Options**

**Cornwall** Colour - Duck Egg Blue Glass - Bullseye

This door is available with or without grooves

RICHMOND **SOMERSET** COMP DOOR COMP DOOR

**Richmond** Colour - Chartwell Green Glass - New Orleans This door is available with or without grooves