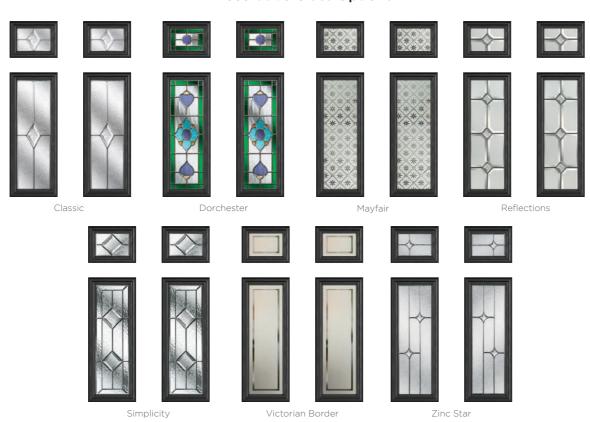

# **10 Decorative Glass Options**

Crystal Flowers

Victorian Border

Zinc Star

Simplicity

Build your own door at compdoor.co.uk

MIDDLETON 4 WINSLOW 1 COMP DOOR COMP DOOR

Colour - Black Glass - Dorchester