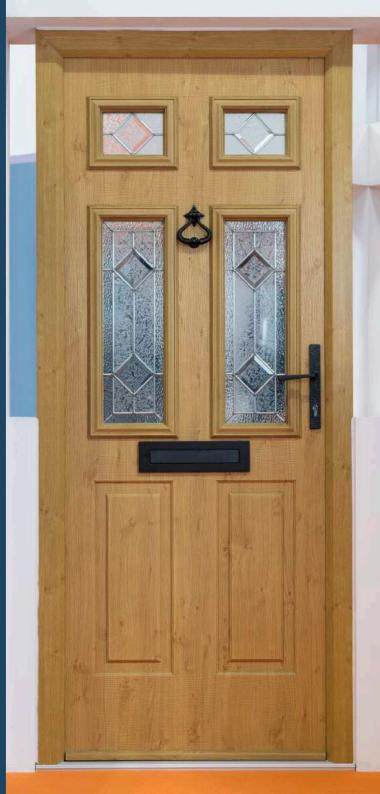

# **5 Decorative Glass Options**

Colour - Agate Grey Glass - Prairie

Build your own door at compdoor.co.uk

HIGHBURY MIDDLETON 2 COMP DOOR COMP DOOR

The Highbury is a truly traditional design with an edge, incorporating clean, crisp glazing angles for a classic style.