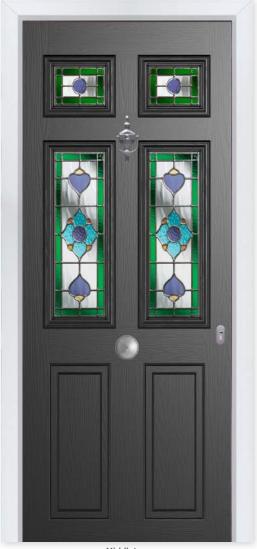

# **ELMHURST**

Colour - Black Glass - Mayfair

It's the most popular door style in the UK for a reason because it works with just about every house type.