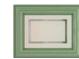

## **3 Decorative Glass Options**

The Middleton door complements authentic Edwardian and Georgian architecture with the option to include glazing in the top panels.