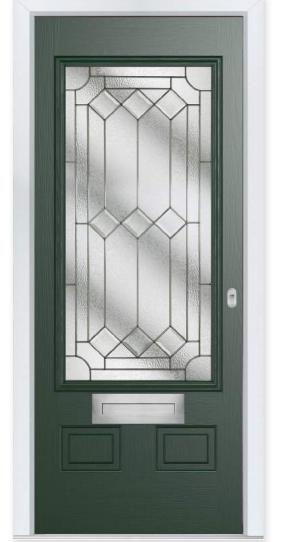

ut

10 Build your own door at compdoor.co.uk

Learn more about these styles at compdoor.co.uk 11

additional designs available

GRAFTON **ASTON** COMP DOOR COMP DOOR



**Grafton** Colour - French Grey Glass - Zinc Star

Cream Foiled White

# Artistically Arched

Enhance the curve of this glazed panel with your choice of eight compelling glazing options.

# 8 Decorative Glass Options









Simplicity



Numbers additional designs available



Reflections



Zinc Star

This confident and simple door makes a stylish addition to any home. Available solid or glazed with eleven glass options, the Aston is a door you can count on.

# 10 Decorative Glass Options





**Aston**Colour - Anthracite Grey
Glass - Kensington

12 Build your own door at compdoor.co.uk

**WALCOT** COMP DOOR COMP DOOR



Colour - Green Glass - Simplicity

The Walcot door offers a large and bright glazing panel, similar to the Hatton but giving space to include accessories such as a letterbox.

# 9 Decorative Glass Options



With its glazing aperture set high above long elegant solid panel detailing, the Harlington adds an aspect of grandeur to your home.

# 10 Decorative Glass Options





HARLINGTON

Build your own door at compdoor.co.uk





The strikingly square glass of the Axwell makes a bold statement for your home.

# **8 Decorative Glass Options**



Mayfair



















additional designs available



Perfect for dark or smaller hallways, the Hatton offers maximum opportunity to let in the light with its full panel glazing.

# **3 Decorative Glass Options**





This door is available wit